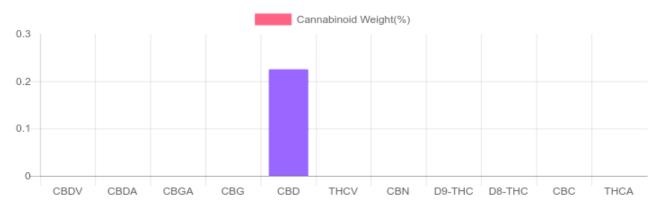

## GSL SOP 400 PREPARED: 09/19/2019 20:48:37 UPLOADED: 09/20/2019 12:35:39 weight(%) Cannabinoids LOQ mg/Unit mg/g D9-THC 10 PPM N/D N/D N/D THCA 10 PPM N/D N/D N/D CBD 10 PPM 0.225% 2.246 134.8 CBDA 20 PPM N/D N/D N/D CBDV 20 PPM N/D N/D N/D CBC 10 PPM N/D N/D N/D CBN 10 PPM N/D N/D N/D CBG 10 PPM N/D N/D N/D CBGA 20 PPM N/D N/D N/D D8-THC 10 PPM N/D N/D N/D THCV 10 PPM N/D N/D N/D TOTAL D9-THC N/D N/D N/D TOTAL CBD\* 0.225% 2.246 134.8 TOTAL CANNABINOIDS 0.225% 2.246 134.8

Reporting Limit 10 ppm

\*Total CBD = CBD + CBDA x 0.877 N/D - Not Detected, B/LOQ - Below Limit of Quantification

4001 SW 47th Avenue Suite 208 Davie, FL 33314 1-833-TEST-CBD info@greenscientificlabs.com