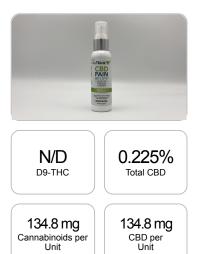

## GSL SOP 400 PREPARED: 09/19/2019 20:48:37 UPLOADED: 09/20/2019 12:35:39 weight(%) Cannabinoids LOQ mg/Unit mg/g D9-THC 10 PPM N/D N/D N/D THCA 10 PPM N/D N/D N/D CBD 10 PPM 0.225% 2.246 134.8 CBDA 20 PPM N/D N/D N/D CBDV 20 PPM N/D N/D N/D CBC 10 PPM N/D N/D N/D CBN 10 PPM N/D N/D N/D CBG 10 PPM N/D N/D N/D CBGA 20 PPM N/D N/D N/D D8-THC 10 PPM N/D N/D N/D THCV 10 PPM N/D N/D N/D TOTAL D9-THC N/D N/D N/D TOTAL CBD\* 0.225% 2.246 134.8 TOTAL CANNABINOIDS 0.225% 2.246 134.8

Reporting Limit 10 ppm

\*Total CBD = CBD + CBDA x 0.877 N/D - Not Detected, B/LOQ - Below Limit of Quantification

4001 SW 47th Avenue Suite 208 Davie, FL 33314 1-833-TEST-CBD info@greenscientificlabs.com