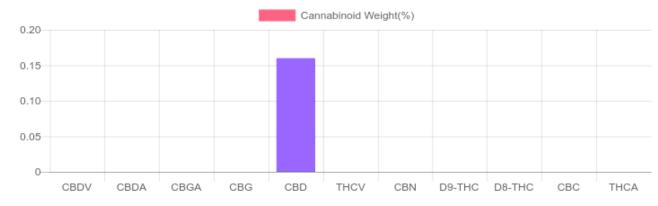

## Sample

1 unit = 88.72 ml per unit x density (1) x Cannabinoid concentration

| GSL SOP 400        | PREPARED: 10/10/2019 20:54:40 |           | UPLOADED: 10/11/2019 13:58:30 |         |
|--------------------|-------------------------------|-----------|-------------------------------|---------|
| Cannabinoids       | LOQ                           | weight(%) | mg/g                          | mg/unit |
| D9-THC             | 10 PPM                        | N/D       | N/D                           | N/D     |
| THCA               | 10 PPM                        | N/D       | N/D                           | N/D     |
| CBD                | 10 PPM                        | 0.160%    | 1.601                         | 142.0   |
| CBDA               | 20 PPM                        | N/D       | N/D                           | N/D     |
| CBDV               | 20 PPM                        | N/D       | N/D                           | N/D     |
| CBC                | 10 PPM                        | N/D       | N/D                           | N/D     |
| CBN                | 10 PPM                        | N/D       | N/D                           | N/D     |
| CBG                | 10 PPM                        | N/D       | N/D                           | N/D     |
| CBGA               | 20 PPM                        | N/D       | N/D                           | N/D     |
| D8-THC             | 10 PPM                        | N/D       | N/D                           | N/D     |
| THCV               | 10 PPM                        | N/D       | N/D                           | N/D     |
| TOTAL D9-THC       |                               | N/D       | N/D                           | N/D     |
| TOTAL CBD*         |                               | 0.160%    | 1.601                         | 142.0   |
| TOTAL CANNABINOIDS |                               | 0.160%    | 1.601                         | 142.0   |