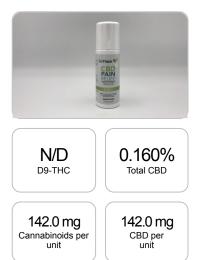

## CERTIFICATE OF ANALYSIS ISO/IEC 17025:2017 ACCREDITATION #103104

**Cannabinoids Test** 

SHIMADZU INTEGRATED UPLC-PDA

Order #: 37929 Order Name: 100mg CBD Pain Relief Roll on Batch#: 190524-1 Received: 10/09/2019 Completed: 10/11/2019

## Sample

1 unit = 88.72 ml per unit x density (1) x Cannabinoid concentration

| GSL SOP 400        | PREPARED: 10/10/2019 20:54:40 |           | UPLOADED: 10/11/2019 13:58:30 |         |
|--------------------|-------------------------------|-----------|-------------------------------|---------|
| Cannabinoids       | LOQ                           | weight(%) | mg/g                          | mg/unit |
| D9-THC             | 10 PPM                        | N/D       | N/D                           | N/D     |
| THCA               | 10 PPM                        | N/D       | N/D                           | N/D     |
| CBD                | 10 PPM                        | 0.160%    | 1.601                         | 142.0   |
| CBDA               | 20 PPM                        | N/D       | N/D                           | N/D     |
| CBDV               | 20 PPM                        | N/D       | N/D                           | N/D     |
| CBC                | 10 PPM                        | N/D       | N/D                           | N/D     |
| CBN                | 10 PPM                        | N/D       | N/D                           | N/D     |
| CBG                | 10 PPM                        | N/D       | N/D                           | N/D     |
| CBGA               | 20 PPM                        | N/D       | N/D                           | N/D     |
| D8-THC             | 10 PPM                        | N/D       | N/D                           | N/D     |
| THCV               | 10 PPM                        | N/D       | N/D                           | N/D     |
| TOTAL D9-THC       |                               | N/D       | N/D                           | N/D     |
| TOTAL CBD*         |                               | 0.160%    | 1.601                         | 142.0   |
| TOTAL CANNABINOIDS |                               | 0.160%    | 1.601                         | 142.0   |