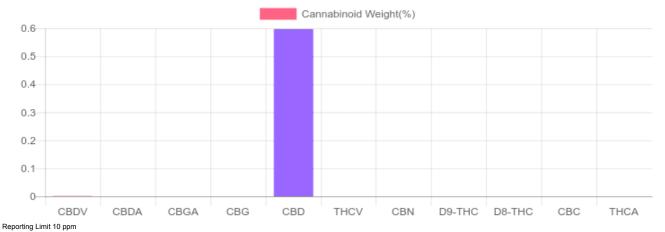

## Cannabinoids Test

SHIMADZU INTEGRATED UPLC-PDA

GSL SOP 400 PREPARED: 08/30/2019 18:00:25 UPLOADED: 08/31/2019 17:22:15

| Cannabinoids      | LOQ    | weight(%) | mg/g  | mg/container |
|-------------------|--------|-----------|-------|--------------|
| D9-THC            | 10 PPM | N/D       | N/D   | N/D          |
| THCA              | 10 PPM | N/D       | N/D   | N/D          |
| CBD               | 10 PPM | 0.597%    | 5.971 | 529.7        |
| CBDA              | 20 PPM | N/D       | N/D   | N/D          |
| CBDV              | 20 PPM | B/LOQ     | B/LOQ | B/LOQ        |
| CBC               | 10 PPM | N/D       | N/D   | N/D          |
| CBN               | 10 PPM | N/D       | N/D   | N/D          |
| CBG               | 10 PPM | N/D       | N/D   | N/D          |
| CBGA              | 20 PPM | N/D       | N/D   | N/D          |
| D8-THC            | 10 PPM | N/D       | N/D   | N/D          |
| THCV              | 10 PPM | N/D       | N/D   | N/D          |
| TOTAL D9-THC      |        | N/D       | N/D   | N/D          |
| TOTAL CBD*        |        | 0.597%    | 5.971 | 529.7        |
| TOTAL CANNABINOID | )S     | 0.597%    | 5.971 | 529.7        |

\*Total CBD = CBD + CBDA x 0.877 N/D - Not Detected, B/LOQ - Below Limit of Quantification

4001 SW 47th Avenue Suite 208 Davie, FL 33314 1-833-TEST-CBD info@greenscientificlabs.com

Green Scientific Labs uses its best efforts to deliver high quality results and to verify that the data contained therein are based on sound scientific judgment and levels listed are guidelines only and all data was reported based on standard laboratory procedures and deviations. However Green Scientific Labs makes no warranties or claims to that effect and further shall not be liable for any damage or misrepresentation that may result from the use or misuse of the data contained herein in any way. Further, Green Scientific Labs makes no claims regarding representations of the analyzed sample to the larger batch from which it was taken. Data and information in this report are intended solely for the individual(s) for whom samples were submitted and as part of our strict confidentiality policy, Green Scientific Labs can only discuss results with the original client of record.