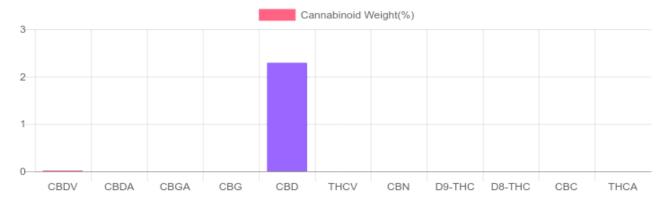

## **Cannabinoids Test**

SHIMADZU INTEGRATED UPLC-PDA GSL SOP 400

| Cannabinoids       | LOQ    | weight(%) | mg/g   | mg/unit |
|--------------------|--------|-----------|--------|---------|
| D9-THC             | 10 PPM | N/D       | N/D    | N/D     |
| THCA               | 10 PPM | N/D       | N/D    | N/D     |
| CBD                | 10 PPM | 2.292%    | 22.916 | 324.8   |
| CBDA               | 20 PPM | N/D       | N/D    | N/D     |
| CBDV               | 20 PPM | 0.017%    | 0.166  | 2.4     |
| CBC                | 10 PPM | N/D       | N/D    | N/D     |
| CBN                | 10 PPM | N/D       | N/D    | N/D     |
| CBG                | 10 PPM | N/D       | N/D    | N/D     |
| CBGA               | 20 PPM | N/D       | N/D    | N/D     |
| D8-THC             | 10 PPM | N/D       | N/D    | N/D     |
| THCV               | 10 PPM | N/D       | N/D    | N/D     |
| TOTAL D9-THC       |        | N/D       | N/D    | N/D     |
| TOTAL CBD*         |        | 2.292%    | 22.916 | 324.8   |
| TOTAL CANNABINOIDS |        | 2.309%    | 23.082 | 327.2   |