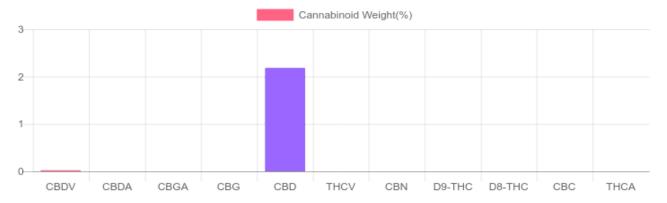

## Sample

N/D D9-THC 2.186% Total CBD

313.1 mg Cannabinoids per unit 309.8 mg CBD per unit

1 unit = 15 ml per unit x density (.945) x Cannabinoid concentration

## **Cannabinoids Test**

SHIMADZU INTEGRATED UPLC-PDA GSL SOP 400

| Cannabinoids       | LOQ    | weight(%) | mg/g   | mg/unit |
|--------------------|--------|-----------|--------|---------|
| D9-THC             | 10 PPM | N/D       | N/D    | N/D     |
| THCA               | 10 PPM | N/D       | N/D    | N/D     |
| CBD                | 10 PPM | 2.186%    | 21.858 | 309.8   |
| CBDA               | 20 PPM | N/D       | N/D    | N/D     |
| CBDV               | 20 PPM | 0.023%    | 0.230  | 3.3     |
| CBC                | 10 PPM | N/D       | N/D    | N/D     |
| CBN                | 10 PPM | N/D       | N/D    | N/D     |
| CBG                | 10 PPM | N/D       | N/D    | N/D     |
| CBGA               | 20 PPM | N/D       | N/D    | N/D     |
| D8-THC             | 10 PPM | N/D       | N/D    | N/D     |
| THCV               | 10 PPM | N/D       | N/D    | N/D     |
| TOTAL D9-THC       |        | N/D       | N/D    | N/D     |
| TOTAL CBD*         |        | 2.186%    | 21.858 | 309.8   |
| TOTAL CANNABINOIDS |        | 2.209%    | 22.088 | 313.1   |