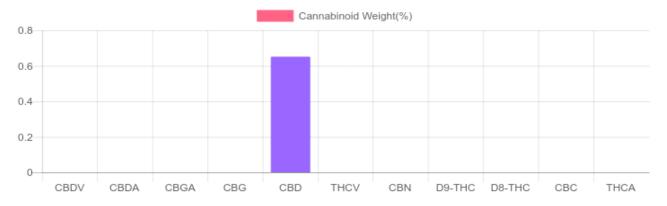

## Sample

N/D D9-THC 0.651% Total CBD

368.9 mg Cannabinoids per bottle 368.9 mg CBD per bottle

1 bottle = 56.699 grams per bottle x Cannabinoid concentration

## **Cannabinoids Test**

GSL SOP 400

SHIMADZU INTEGRATED UPLC-PDA

mg/bottle Cannabinoids LOQ weight(%) mg/g D9-THC 10 PPM N/D N/D N/D THCA 10 PPM N/D N/D N/D CBD 10 PPM 0.651% 6.507 368.9 CBDA 20 PPM N/D N/D N/D **CBDV** 20 PPM N/D N/D N/D CBC 10 PPM N/D N/D N/D CBN 10 PPM N/D N/D N/D CBG 10 PPM N/D N/D N/D **CBGA** 20 PPM N/D N/D N/D D8-THC 10 PPM N/D N/D N/D THCV 10 PPM N/D N/D N/D

PREPARED: 01/13/2020 17:03:49

 TOTAL D9-THC
 N/D
 N/D
 N/D

 TOTAL CBD\*
 0.651%
 6.507
 368.9

 TOTAL CANNABINOIDS
 0.651%
 6.507
 368.9

Reporting Limit 10 ppm

\*Total CBD = CBD + CBDA x 0.877

N/D - Not Detected, B/LOQ - Below Limit of Quantification