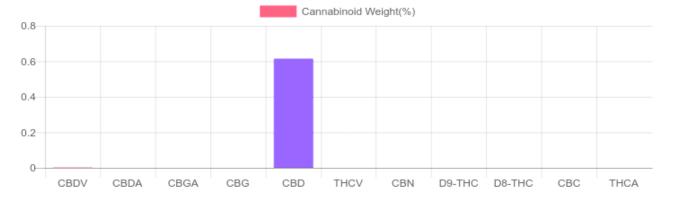

## Sample

N/D D9-THC 0.615% Total CBD

344.1 mg Cannabinoids per jar 344.1 mg CBD per jar

## **Cannabinoids Test**

SHIMADZU INTEGRATED UPLC-PDA

GSL SOP 400 PREPARED: 12/11/2019 18:01:37 UPLOADED: 12/12/2019 16:36:01

| Cannabinoids       | LOQ    | weight(%) | mg/g  | mg/jar |
|--------------------|--------|-----------|-------|--------|
| D9-THC             | 10 PPM | N/D       | N/D   | N/D    |
| THCA               | 10 PPM | N/D       | N/D   | N/D    |
| CBD                | 10 PPM | 0.615%    | 6.145 | 344.1  |
| CBDA               | 20 PPM | N/D       | N/D   | N/D    |
| CBDV               | 20 PPM | B/LOQ     | B/LOQ | B/LOQ  |
| CBC                | 10 PPM | N/D       | N/D   | N/D    |
| CBN                | 10 PPM | N/D       | N/D   | N/D    |
| CBG                | 10 PPM | N/D       | N/D   | N/D    |
| CBGA               | 20 PPM | N/D       | N/D   | N/D    |
| D8-THC             | 10 PPM | N/D       | N/D   | N/D    |
| THCV               | 10 PPM | N/D       | N/D   | N/D    |
| TOTAL D9-THC       |        | N/D       | N/D   | N/D    |
| TOTAL CBD*         |        | 0.615%    | 6.145 | 344.1  |
| TOTAL CANNABINOIDS |        | 0.615%    | 6.145 | 344.1  |

Reporting Limit 10 ppm

\*Total CBD = CBD + CBDA x 0.877

N/D - Not Detected, B/LOQ - Below Limit of Quantification

4001 SW 47th Avenue Suite 208 Davie, FL 33314 1-833-TEST-CBD info@greenscientificlabs.com