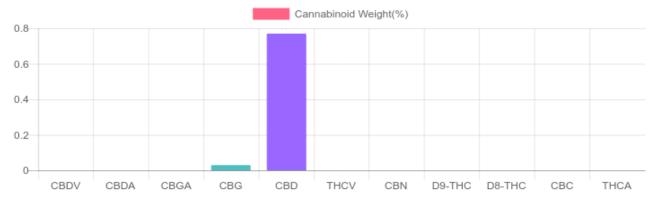

## Sample

N/D D9-THC 0.770% Total CBD

27.2 mg Cannabinoids per gummy

26.2 mg CBD per gummy

1 gummy = 3.4 grams per gummy x Cannabinoid concentration

## **Cannabinoids Test**

SHIMADZU INTEGRATED UPLC-PDA

GSL SOP 400 PREPARED: 09/18/2020 22:41:22 UPLOADED: 09/23/2020 10:01:13

| Cannabinoids       | LOQ    | weight(%) | mg/g  | mg/gummy |
|--------------------|--------|-----------|-------|----------|
| D9-THC             | 10 PPM | N/D       | N/D   | N/D      |
| THCA               | 10 PPM | N/D       | N/D   | N/D      |
| CBD                | 10 PPM | 0.770%    | 7.696 | 26.2     |
| CBDA               | 20 PPM | N/D       | N/D   | N/D      |
| CBDV               | 20 PPM | N/D       | N/D   | N/D      |
| CBC                | 10 PPM | N/D       | N/D   | N/D      |
| CBN                | 10 PPM | N/D       | N/D   | N/D      |
| CBG                | 10 PPM | 0.029%    | 0.291 | 1.0      |
| CBGA               | 20 PPM | N/D       | N/D   | N/D      |
| D8-THC             | 10 PPM | N/D       | N/D   | N/D      |
| THCV               | 10 PPM | N/D       | N/D   | N/D      |
| TOTAL D9-THC       |        | N/D       | N/D   | N/D      |
| TOTAL CBD*         |        | 0.770%    | 7.696 | 26.2     |
| TOTAL CANNABINOIDS |        | 0.799%    | 7.987 | 27.2     |