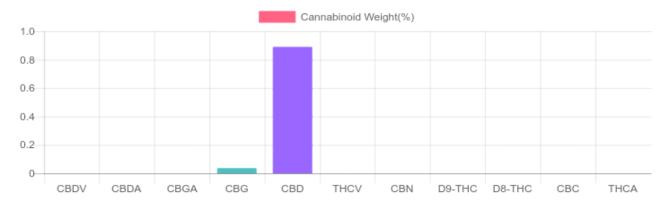

## Sample

N/D D9-THC 0.890% Total CBD

31.4 mg Cannabinoids per gummy

30.2 mg CBD per gummy

1 gummy = 3.4 grams per gummy x Cannabinoid concentration

## **Cannabinoids Test**

SHIMADZU INTEGRATED UPLC-PDA

GSL SOP 400 PREPARED: 09/18/2020 22:41:22 UPLOADED: 09/23/2020 10:01:13

| Cannabinoids       | LOQ    | weight(%) | mg/g  | mg/gummy |
|--------------------|--------|-----------|-------|----------|
| D9-THC             | 10 PPM | N/D       | N/D   | N/D      |
| THCA               | 10 PPM | N/D       | N/D   | N/D      |
| CBD                | 10 PPM | 0.890%    | 8.896 | 30.2     |
| CBDA               | 20 PPM | N/D       | N/D   | N/D      |
| CBDV               | 20 PPM | N/D       | N/D   | N/D      |
| CBC                | 10 PPM | N/D       | N/D   | N/D      |
| CBN                | 10 PPM | N/D       | N/D   | N/D      |
| CBG                | 10 PPM | 0.036%    | 0.361 | 1.2      |
| CBGA               | 20 PPM | N/D       | N/D   | N/D      |
| D8-THC             | 10 PPM | N/D       | N/D   | N/D      |
| THCV               | 10 PPM | N/D       | N/D   | N/D      |
| TOTAL D9-THC       |        | N/D       | N/D   | N/D      |
| TOTAL CBD*         |        | 0.890%    | 8.896 | 30.2     |
| TOTAL CANNABINOIDS |        | 0.926%    | 9.257 | 31.4     |