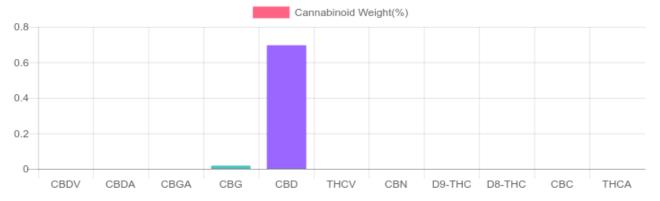

## Sample

N/D D9-THC 0.696% Total CBD

24.3 mg Cannabinoids per gummy 23.7 mg CBD per gummy

1 gummy = 3.4 grams per gummy x Cannabinoid concentration

## **Cannabinoids Test**

SHIMADZU INTEGRATED UPLC-PDA

GSL SOP 400 PREPARED: 09/22/2020 20:29:16 UPLOADED: 09/29/2020 13:53:16

| Cannabinoids       | LOQ    | weight(%) | mg/g  | mg/gummy |
|--------------------|--------|-----------|-------|----------|
| D9-THC             | 10 PPM | N/D       | N/D   | N/D      |
| THCA               | 10 PPM | N/D       | N/D   | N/D      |
| CBD                | 10 PPM | 0.696%    | 6.959 | 23.7     |
| CBDA               | 20 PPM | N/D       | N/D   | N/D      |
| CBDV               | 20 PPM | N/D       | N/D   | N/D      |
| CBC                | 10 PPM | N/D       | N/D   | N/D      |
| CBN                | 10 PPM | N/D       | N/D   | N/D      |
| CBG                | 10 PPM | 0.018%    | 0.184 | 0.6      |
| CBGA               | 20 PPM | N/D       | N/D   | N/D      |
| D8-THC             | 10 PPM | N/D       | N/D   | N/D      |
| THCV               | 10 PPM | N/D       | N/D   | N/D      |
| TOTAL D9-THC       |        | N/D       | N/D   | N/D      |
| TOTAL CBD*         |        | 0.696%    | 6.959 | 23.7     |
| TOTAL CANNABINOIDS |        | 0.714%    | 7.143 | 24.3     |