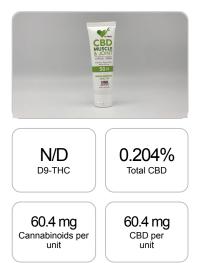

## CERTIFICATE OF ANALYSIS ISO/IEC 17025:2017 ACCREDITATION #103104

**Cannabinoids Test** 

SHIMADZU INTEGRATED UPLC-PDA

Order #: 41085 Order Name: 50mg CBD Muscle & Joint Topical Cream Batch#: 191101-1 Received: 11/12/2019 Completed: 11/26/2019

## Sample

1 unit = 29.57 ml per unit x density (1) x Cannabinoid concentration

| GSL SOP 400        | PREPARED: 11/12/2019 17:47:25 |           | <b>UPLOADED:</b> 11/13/2019 09:40:39 |         |
|--------------------|-------------------------------|-----------|--------------------------------------|---------|
| Cannabinoids       | LOQ                           | weight(%) | mg/g                                 | mg/unit |
| D9-THC             | 10 PPM                        | N/D       | N/D                                  | N/D     |
| THCA               | 10 PPM                        | N/D       | N/D                                  | N/D     |
| CBD                | 10 PPM                        | 0.204%    | 2.041                                | 60.4    |
| CBDA               | 20 PPM                        | N/D       | N/D                                  | N/D     |
| CBDV               | 20 PPM                        | N/D       | N/D                                  | N/D     |
| CBC                | 10 PPM                        | N/D       | N/D                                  | N/D     |
| CBN                | 10 PPM                        | N/D       | N/D                                  | N/D     |
| CBG                | 10 PPM                        | N/D       | N/D                                  | N/D     |
| CBGA               | 20 PPM                        | N/D       | N/D                                  | N/D     |
| D8-THC             | 10 PPM                        | N/D       | N/D                                  | N/D     |
| THCV               | 10 PPM                        | N/D       | N/D                                  | N/D     |
| TOTAL D9-THC       |                               | N/D       | N/D                                  | N/D     |
| TOTAL CBD*         |                               | 0.204%    | 2.041                                | 60.4    |
| TOTAL CANNABINOIDS |                               | 0.204%    | 2.041                                | 60.4    |