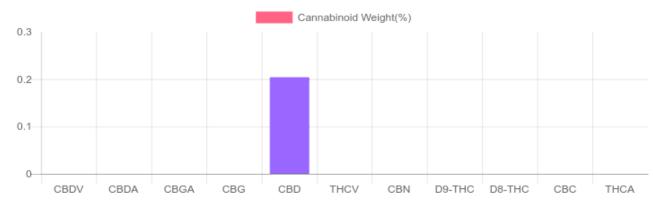

## Sample

1 unit = 29.57 ml per unit x density (1) x Cannabinoid concentration

| GSL SOP 400        | PREPARED: 11/12/2019 17:47:25 |           | <b>UPLOADED:</b> 11/13/2019 09:40:39 |         |
|--------------------|-------------------------------|-----------|--------------------------------------|---------|
| Cannabinoids       | LOQ                           | weight(%) | mg/g                                 | mg/unit |
| D9-THC             | 10 PPM                        | N/D       | N/D                                  | N/D     |
| THCA               | 10 PPM                        | N/D       | N/D                                  | N/D     |
| CBD                | 10 PPM                        | 0.204%    | 2.041                                | 60.4    |
| CBDA               | 20 PPM                        | N/D       | N/D                                  | N/D     |
| CBDV               | 20 PPM                        | N/D       | N/D                                  | N/D     |
| CBC                | 10 PPM                        | N/D       | N/D                                  | N/D     |
| CBN                | 10 PPM                        | N/D       | N/D                                  | N/D     |
| CBG                | 10 PPM                        | N/D       | N/D                                  | N/D     |
| CBGA               | 20 PPM                        | N/D       | N/D                                  | N/D     |
| D8-THC             | 10 PPM                        | N/D       | N/D                                  | N/D     |
| THCV               | 10 PPM                        | N/D       | N/D                                  | N/D     |
| TOTAL D9-THC       |                               | N/D       | N/D                                  | N/D     |
| TOTAL CBD*         |                               | 0.204%    | 2.041                                | 60.4    |
| TOTAL CANNABINOIDS |                               | 0.204%    | 2.041                                | 60.4    |