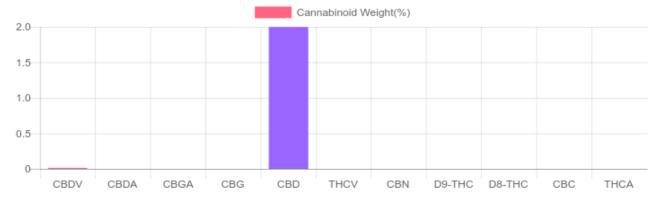

## **Cannabinoids Test**

SHIMADZU INTEGRATED UPLC-PDA GSL SOP 400

UPLOADED: 03/01/2021 13:29:18

| Cannabinoids       | LOQ    | weight(%) | mg/g   | mg/unit |
|--------------------|--------|-----------|--------|---------|
| D9-THC             | 10 PPM | N/D       | N/D    | N/D     |
| THCA               | 10 PPM | N/D       | N/D    | N/D     |
| CBD                | 10 PPM | 1.996%    | 19.958 | 565.8   |
| CBDA               | 20 PPM | N/D       | N/D    | N/D     |
| CBDV               | 20 PPM | 0.014%    | 0.136  | 3.9     |
| CBC                | 10 PPM | N/D       | N/D    | N/D     |
| CBN                | 10 PPM | N/D       | N/D    | N/D     |
| CBG                | 10 PPM | N/D       | N/D    | N/D     |
| CBGA               | 20 PPM | N/D       | N/D    | N/D     |
| D8-THC             | 10 PPM | N/D       | N/D    | N/D     |
| THCV               | 10 PPM | N/D       | N/D    | N/D     |
| TOTAL D9-THC       |        | N/D       | N/D    | N/D     |
| TOTAL CBD*         |        | 1.996%    | 19.958 | 565.8   |
| TOTAL CANNABINOIDS |        | 2.010%    | 20.094 | 569.7   |