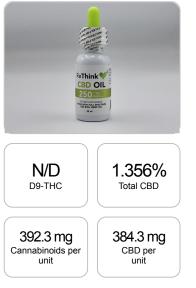

## Cannabinoids Test

SHIMADZU INTEGRATED UPLC-PDA GSL SOP 400

| 002000.000         |        |           | 0. 20/ 22. 00 | .0.2021 .0.20.10 |
|--------------------|--------|-----------|---------------|------------------|
| Cannabinoids       | LOQ    | weight(%) | mg/g          | mg/unit          |
| D9-THC             | 10 PPM | N/D       | N/D           | N/D              |
| THCA               | 10 PPM | N/D       | N/D           | N/D              |
| CBD                | 10 PPM | 1.356%    | 13.555        | 384.284          |
| CBDA               | 20 PPM | N/D       | N/D           | N/D              |
| CBDV               | 20 PPM | N/D       | N/D           | N/D              |
| CBC                | 10 PPM | 0.015%    | 0.154         | 4.366            |
| CBN                | 10 PPM | N/D       | N/D           | N/D              |
| CBG                | 10 PPM | 0.013%    | 0.129         | 3.657            |
| CBGA               | 20 PPM | N/D       | N/D           | N/D              |
| D8-THC             | 10 PPM | N/D       | N/D           | N/D              |
| THCV               | 10 PPM | N/D       | N/D           | N/D              |
| CBDVA              | 20 PPM | N/D       | N/D           | N/D              |
| D8-THCV            | 20 PPM | N/D       | N/D           | N/D              |
| EXO-THC            | 20 PPM | N/D       | N/D           | N/D              |
| CBL                | 20 PPM | N/D       | N/D           | N/D              |
| D10THC             | 20 PPM | N/D       | N/D           | N/D              |
| D9-THCP            | 20 PPM | N/D       | N/D           | N/D              |
| CBT                | 20 PPM | N/D       | N/D           | N/D              |
| TOTAL D9-THC       |        | N/D       | N/D           | N/D              |
| TOTAL CBD*         |        | 1.356%    | 13.555        | 384.3            |
| TOTAL CANNABINOIDS |        | 1.384%    | 13.838        | 392.3            |