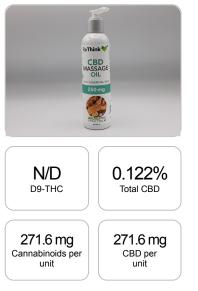

## CERTIFICATE OF ANALYSIS ISO/IEC 17025:2017 ACCREDITATION #103104

Order #: 76904 Order Name: CBD Massage Oil - 250mg Batch#: 210427 Received: 05/07/2021 Completed: 05/10/2021 ReThink CBD

11231 NW 20th Street Unit 140-195 Miami Florida, 33172 (888) 746-8223

## Sample

1 unit = 236 ml per unit x density (0.945) x Cannabinoid concentration

## **Cannabinoids Test**

SHIMADZU INTEGRATED UPLC-PDA GSL SOP 400

| Cannabinoids       | LOQ    | weight(%) | mg/g  | mg/unit |
|--------------------|--------|-----------|-------|---------|
| D9-THC             | 10 PPM | N/D       | N/D   | N/D     |
| THCA               | 10 PPM | N/D       | N/D   | N/D     |
| CBD                | 10 PPM | 0.122%    | 1.218 | 271.638 |
| CBDA               | 20 PPM | N/D       | N/D   | N/D     |
| CBDV               | 20 PPM | N/D       | N/D   | N/D     |
| CBC                | 10 PPM | N/D       | N/D   | N/D     |
| CBN                | 10 PPM | N/D       | N/D   | N/D     |
| CBG                | 10 PPM | N/D       | N/D   | N/D     |
| CBGA               | 20 PPM | N/D       | N/D   | N/D     |
| D8-THC             | 10 PPM | N/D       | N/D   | N/D     |
| THCV               | 10 PPM | N/D       | N/D   | N/D     |
| CBDVA              | 20 PPM | N/D       | N/D   | N/D     |
| D8-THCV            | 20 PPM | N/D       | N/D   | N/D     |
| EXO-THC            | 20 PPM | N/D       | N/D   | N/D     |
| CBL                | 20 PPM | N/D       | N/D   | N/D     |
| D10THC             | 20 PPM | N/D       | N/D   | N/D     |
| D9-THCP            | 20 PPM | N/D       | N/D   | N/D     |
| CBT                | 20 PPM | N/D       | N/D   | N/D     |
| TOTAL D9-THC       |        | N/D       | N/D   | N/D     |
| TOTAL CBD*         |        | 0.122%    | 1.218 | 271.6   |
| TOTAL CANNABINOIDS |        | 0.122%    | 1.218 | 271.6   |

Reporting Limit 10 ppm \*Total CBD = CBD + CBDA x 0.877 N/D - Not Detected, B/LOQ - Below Limit of Quantification

Dr. Andrew Hall, Ph.D., Chief Scientific Officer

Ben Witten, MS, MT., Lab Director

Green Scientific Labs info@greenscientificlabs.com 1-833 TEST CBD