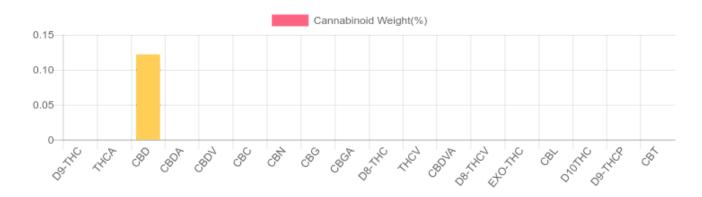

## **Cannabinoids Test**

SHIMADZU INTEGRATED UPLC-PDA GSL SOP 400

| Cannabinoids       | LOQ    | weight(%) | mg/g  | mg/unit |
|--------------------|--------|-----------|-------|---------|
| D9-THC             | 10 PPM | N/D       | N/D   | N/D     |
| THCA               | 10 PPM | N/D       | N/D   | N/D     |
| CBD                | 10 PPM | 0.122%    | 1.218 | 271.638 |
| CBDA               | 20 PPM | N/D       | N/D   | N/D     |
| CBDV               | 20 PPM | N/D       | N/D   | N/D     |
| CBC                | 10 PPM | N/D       | N/D   | N/D     |
| CBN                | 10 PPM | N/D       | N/D   | N/D     |
| CBG                | 10 PPM | N/D       | N/D   | N/D     |
| CBGA               | 20 PPM | N/D       | N/D   | N/D     |
| D8-THC             | 10 PPM | N/D       | N/D   | N/D     |
| THCV               | 10 PPM | N/D       | N/D   | N/D     |
| CBDVA              | 20 PPM | N/D       | N/D   | N/D     |
| D8-THCV            | 20 PPM | N/D       | N/D   | N/D     |
| EXO-THC            | 20 PPM | N/D       | N/D   | N/D     |
| CBL                | 20 PPM | N/D       | N/D   | N/D     |
| D10THC             | 20 PPM | N/D       | N/D   | N/D     |
| D9-THCP            | 20 PPM | N/D       | N/D   | N/D     |
| CBT                | 20 PPM | N/D       | N/D   | N/D     |
| TOTAL D9-THC       |        | N/D       | N/D   | N/D     |
| TOTAL CBD*         |        | 0.122%    | 1.218 | 271.6   |
| TOTAL CANNABINOIDS |        | 0.122%    | 1.218 | 271.6   |