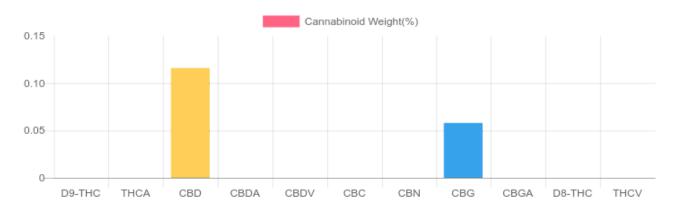

### **Cannabinoids Test**

SHIMADZU INTEGRATED UPLC-PDA

| GSL SOP 400        |        |           | UPLUADED: 05/27/2021 09:24.46 |         |  |  |
|--------------------|--------|-----------|-------------------------------|---------|--|--|
| Cannabinoids       | LOQ    | weight(%) | mg/g                          | mg/unit |  |  |
| D9-THC             | 10 PPM | N/D       | N/D                           | N/D     |  |  |
| THCA               | 10 PPM | N/D       | N/D                           | N/D     |  |  |
| CBD                | 10 PPM | 0.116%    | 1.164                         | 65.999  |  |  |
| CBDA               | 20 PPM | N/D       | N/D                           | N/D     |  |  |
| CBDV               | 20 PPM | N/D       | N/D                           | N/D     |  |  |
| CBC                | 10 PPM | N/D       | N/D                           | N/D     |  |  |
| CBN                | 10 PPM | N/D       | N/D                           | N/D     |  |  |
| CBG                | 10 PPM | 0.058%    | 0.582                         | 32.999  |  |  |
| CBGA               | 20 PPM | N/D       | N/D                           | N/D     |  |  |
| D8-THC             | 10 PPM | N/D       | N/D                           | N/D     |  |  |
| THCV               | 10 PPM | N/D       | N/D                           | N/D     |  |  |
| TOTAL D9-THC       |        | N/D       | N/D                           | N/D     |  |  |
| TOTAL CBD*         |        | 0.116%    | 1.164                         | 66.0    |  |  |
| TOTAL CANNABINOIDS |        | 0.207%    | 2.066                         | 117.1   |  |  |