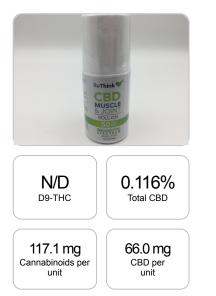

#### Sample

1 unit = 56.7 grams per unit x Cannabinoid concentration

### **Cannabinoids Test**

SHIMADZU INTEGRATED UPLC-PDA

| GSL SOP 400        |        |           | UPLUADED: 05/27/2021 09:24.46 |         |  |  |
|--------------------|--------|-----------|-------------------------------|---------|--|--|
| Cannabinoids       | LOQ    | weight(%) | mg/g                          | mg/unit |  |  |
| D9-THC             | 10 PPM | N/D       | N/D                           | N/D     |  |  |
| THCA               | 10 PPM | N/D       | N/D                           | N/D     |  |  |
| CBD                | 10 PPM | 0.116%    | 1.164                         | 65.999  |  |  |
| CBDA               | 20 PPM | N/D       | N/D                           | N/D     |  |  |
| CBDV               | 20 PPM | N/D       | N/D                           | N/D     |  |  |
| CBC                | 10 PPM | N/D       | N/D                           | N/D     |  |  |
| CBN                | 10 PPM | N/D       | N/D                           | N/D     |  |  |
| CBG                | 10 PPM | 0.058%    | 0.582                         | 32.999  |  |  |
| CBGA               | 20 PPM | N/D       | N/D                           | N/D     |  |  |
| D8-THC             | 10 PPM | N/D       | N/D                           | N/D     |  |  |
| THCV               | 10 PPM | N/D       | N/D                           | N/D     |  |  |
| TOTAL D9-THC       |        | N/D       | N/D                           | N/D     |  |  |
| TOTAL CBD*         |        | 0.116%    | 1.164                         | 66.0    |  |  |
| TOTAL CANNABINOIDS |        | 0.207%    | 2.066                         | 117.1   |  |  |

Reporting Limit 10 ppm \*Total CBD = CBD + CBDA x 0.877

N/D - Not Detected, B/LOQ - Below Limit of Quantification

Dr. Andrew Hall, Ph.D., Chief Scientific Officer

Ben Witten, MS, MT., Lab Director

Green Scientific Labs info@greenscientificlabs.com 1-833 TEST CBD