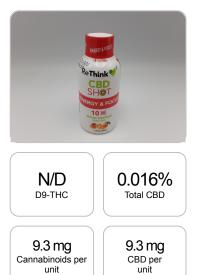

## Sample

## **Cannabinoids Test**

HPLC-DAD GSL SOP 400

Cannabinoids LOQ(mg/g) weight(%) mg/unit mg/g D9-THC 0.0010 N/D N/D N/D THCA 0.0010 N/D N/D N/D CBD 0.0010 0.016% 9.300 0.155 CBDA 0.0010 N/D N/D N/D CBDV 0.0010 N/D N/D N/D СВС 0.0010 N/D N/D N/D CBN 0 0010 N/D N/D N/D CBG 0.0010 N/D N/D N/D CBGA 0.0010 N/D N/D N/D D8-THC 0.0010 N/D N/D N/D THCV 0.0010 N/D N/D N/D TOTAL D9-THC N/D N/D N/D TOTAL CBD\* 0.016% 0.155 9.3 TOTAL CANNABINOIDS 0.016% 0.155 9.3

1 unit = 60 ml per unit x density (1) x Cannabinoid concentration

\*Total CBD = CBD + CBDA x 0.877

N/D - Not Detected, B/LOQ - Below Limit of Quantification

Ben Witten, MS, MT., Lab Director

Green Scientific Labs info@greenscientificlabs.com 1-833 TEST CBD