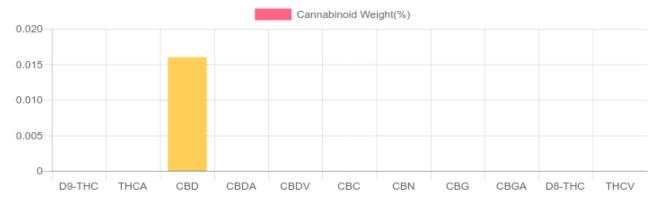

## **Cannabinoids Test**

HPLC-DAD GSL SOP 400

Cannabinoids LOQ(mg/g) weight(%) mg/unit mg/g D9-THC 0.0010 N/D N/D N/D THCA 0.0010 N/D N/D N/D CBD 0.0010 0.016% 9.300 0.155 CBDA 0.0010 N/D N/D N/D CBDV 0.0010 N/D N/D N/D СВС 0.0010 N/D N/D N/D CBN 0 0010 N/D N/D N/D CBG 0.0010 N/D N/D N/D CBGA 0.0010 N/D N/D N/D D8-THC 0.0010 N/D N/D N/D THCV 0.0010 N/D N/D N/D TOTAL D9-THC N/D N/D N/D TOTAL CBD\* 0.016% 0.155 9.3 TOTAL CANNABINOIDS 0.016% 0.155 9.3

1 unit = 60 ml per unit x density (1) x Cannabinoid concentration

\*Total CBD = CBD + CBDA x 0.877

N/D - Not Detected, B/LOQ - Below Limit of Quantification

Ben Witten, MS, MT., Lab Director

Green Scientific Labs info@greenscientificlabs.com 1-833 TEST CBD