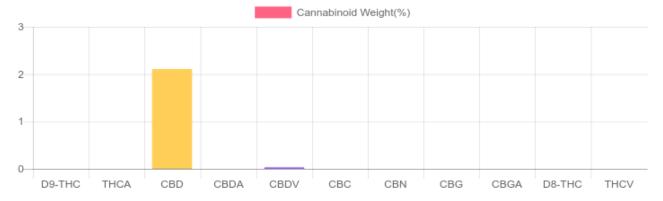

## Sample

N/D D9-THC 2.107% Total CBD

606.3 mg Cannabinoids per unit 597.4 mg CBD per unit

1 unit = 30 ml per unit x density (0.945) x Cannabinoid concentration

## **Cannabinoids Test**

HPLC-DAD GSL SOP 400

SL SOP 400 **UPLOADED:** 10/12/2021 09:03:31

| Cannabinoids       | LOQ(mg/g) | weight(%) | mg/g   | mg/unit |
|--------------------|-----------|-----------|--------|---------|
| D9-THC             | 0.1938    | N/D       | N/D    | N/D     |
| THCA               | 0.1938    | N/D       | N/D    | N/D     |
| CBD                | 0.1938    | 2.107%    | 21.073 | 597.420 |
| CBDA               | 0.1938    | N/D       | N/D    | N/D     |
| CBDV               | 0.1938    | 0.031%    | 0.312  | 8.845   |
| CBC                | 0.1938    | N/D       | N/D    | N/D     |
| CBN                | 0.1938    | N/D       | N/D    | N/D     |
| CBG                | 0.1938    | N/D       | N/D    | N/D     |
| CBGA               | 0.1938    | N/D       | N/D    | N/D     |
| D8-THC             | 0.1938    | N/D       | N/D    | N/D     |
| THCV               | 0.1938    | N/D       | N/D    | N/D     |
| TOTAL D9-THC       |           | N/D       | N/D    | N/D     |
| TOTAL CBD*         |           | 2.107%    | 21.073 | 597.4   |
| TOTAL CANNABINOIDS |           | 2.138%    | 21.385 | 606.3   |

\*Total CBD = CBD + CBDA x 0.877 N/D - Not Detected, B/LOQ - Below Limit of Quantification

Ben Witten, MS, MT., Lab Director

Blil

Green Scientific Labs info@greenscientificlabs.com 1-833 TEST CBD

Green Scientific Labs uses its best efforts to deliver high quality results and to verify that the data contained therein are based on sound scientific judgment and levels listed are guidelines only and all data was reported based on standard laboratory procedures and deviations. However Green Scientific Labs makes no warranties or claims to that effect and further shall not be liable for any damage or misrepresentation that may result from the use or misuse of the data contained herein in any way. Further, Green Scientific Labs makes no claims regarding representations of the analyzed sample to the larger batch from which it was taken. Data and information in this report are intended solely for the individual(s) for whom samples were submitted and as part of our strict confidentiality policy, Green Scientific Labs can only discuss results with the original client of record.